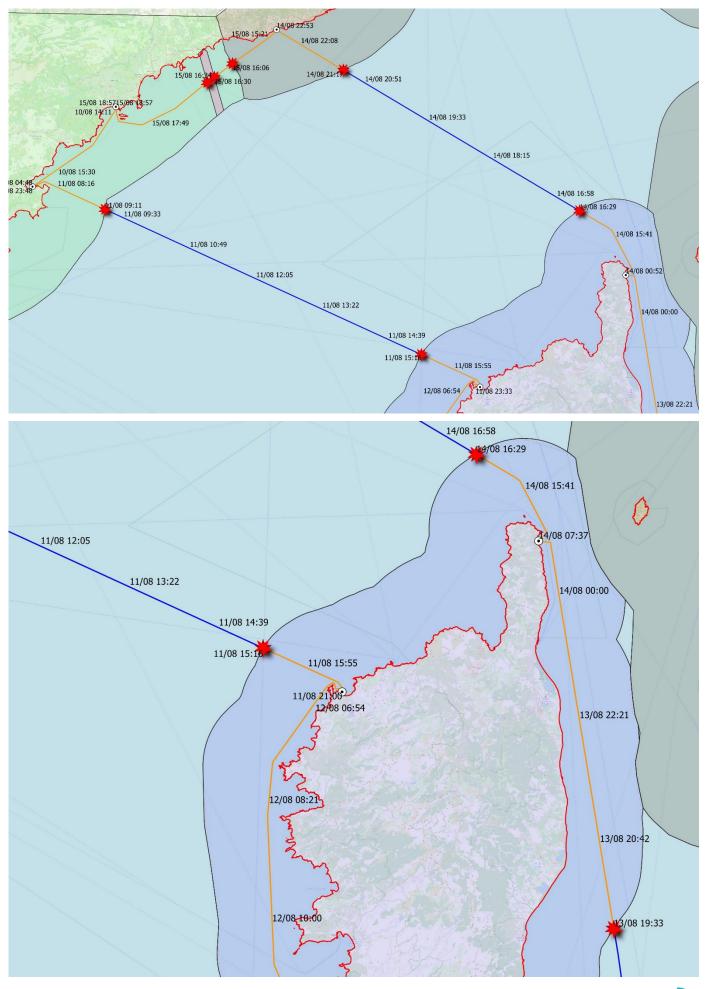

We tracked the vessel's route from its known AIS positions received from an independent and professional source of AIS positioning,

We reviewed and noted the successive positions of M/Y GREAT YACHT as shown on the attached map(s).

We noted that M/Y GREAT YACHT followed an itinerary from Port de Cannes I (Vieuxport) to Port de Cannes I (Vieux-port) with calls in Var Saint-Tropez anchorages, Calvi, Bonifacio, Sardinia, Sardinia, Saint-Florent & Cap-Corse anchorages, Liguria which lasted 128,00 hours.

### NAVIGATION FOLLOWED BY **M/Y GREAT YACHT** (IMO **1234567**, MMSI **323 456 789**) Between 08/10/2020 12:00 and 15/08/2020 20:00

Crossings:

Red stars mark crossings of national / international waters