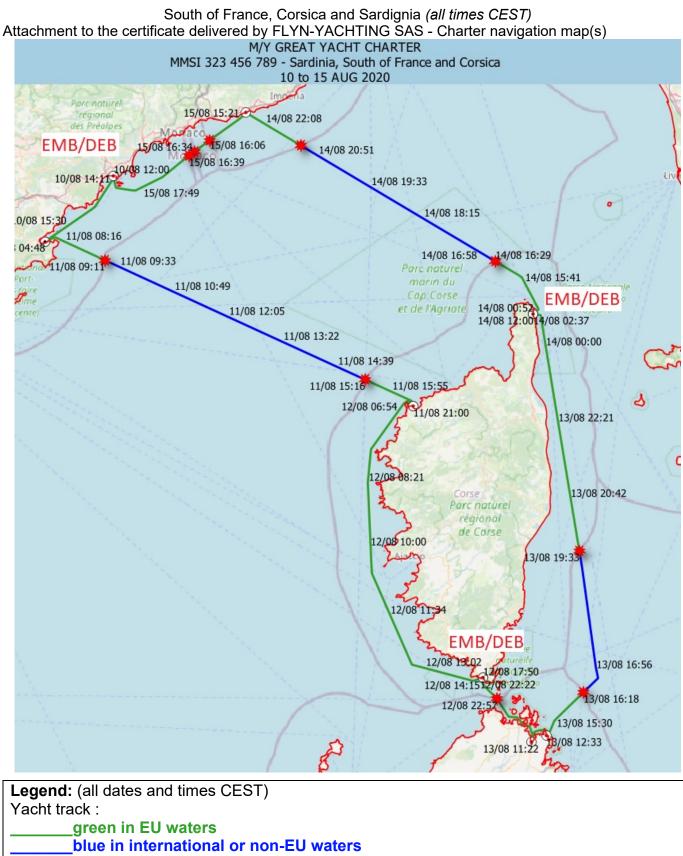

We tracked the vessel's route from its known AIS positions received from an independent and professional source of AIS positioning,

We reviewed and noted the successive positions of M/Y GREAT YACHT as shown on the attached map(s).

We noted that M/Y GREAT YACHT followed an itinerary from Port de Cannes I (Vieuxport) to Port de Cannes I (Vieux-port) with calls in Var Saint-Tropez anchorages, Calvi, Bonifacio, Sardinia, Sardinia, Saint-Florent & Cap-Corse anchorages, Liguria which lasted 128,00 hours.

We calculated that the time spent during this itinerary in EU waters was 113,72 hours.

We calculated that the time spent during this itinerary **outside of EU waters** was **14,28** hours.

We therefore certify that the said Charter cruise has a resulting VAT rate of **17,8** % on total amount of charter agreement, and that the credit of **high seas commercial travels is 3 out of a total of 3 travels** as detailed in the following table(s).

### NAVIGATION FOLLOWED BY **M/Y GREAT YACHT** (IMO **1234567**, MMSI **323 456 789**) Between 08/10/2020 12:00 and 15/08/2020 20:00

Crossings:

Red stars mark crossings of national / international waters