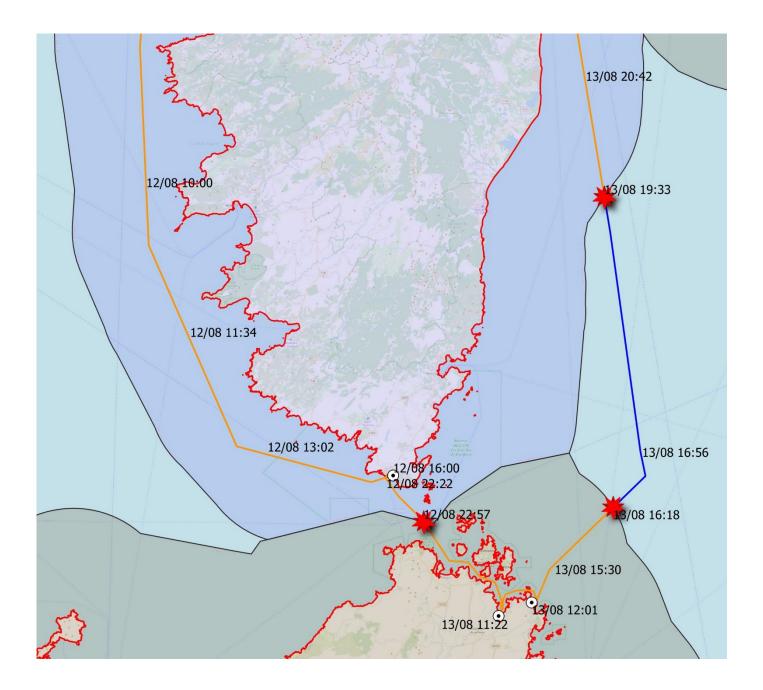

We tracked the vessel's route from its known AIS positions received from an independent and professional source of AIS positioning,

We reviewed and noted the successive positions of M/Y GREAT YACHT as shown on the attached map(s).

We noted that M/Y GREAT YACHT followed an itinerary from Port de Cannes I (Vieuxport) to Port de Cannes I (Vieux-port) with calls in Var Saint-Tropez anchorages, Calvi, Bonifacio, Sardinia, Sardinia, Saint-Florent & Cap-Corse anchorages, Liguria which lasted 128,00 hours.

### NAVIGATION FOLLOWED BY **M/Y GREAT YACHT** (IMO **1234567**, MMSI **323 456 789**) Between 08/10/2020 12:00 and 15/08/2020 20:00

Crossings:

Red stars mark crossings of national / international waters