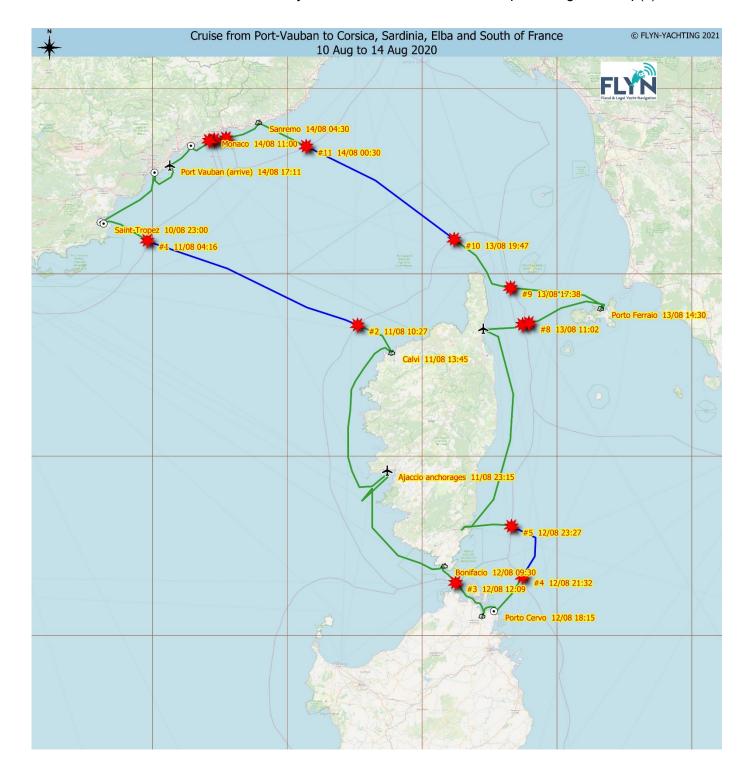

## NAVIGATION FOLLOWED BY M/Y GREAT YACHT (IMO 1234567, MMSI 444 444 444)

Between 10/08/2020 09:00 and 14/08/2020 18:00

South of France, Corsica, Sardinia and back

### **MAPS & POSITIONS**

### Legend:

All dates and times CEST

Yacht track:

green in FR & MC waters

blue in international or non-FR - MC waters

#### Calls

Call with no commercial exchange with land. Codes: ANCHORAGE\_FR or ANCHORAGE\_OUT\_FR

Call with change in passenger list. Codes: EMB\_DEB\_FR, EMB\_DEB\_OUT\_FR, CRUISE\_START, CRUISE\_END

Call in transit with commercial exchange with land. Codes: TR\_CALL\_FR, TR\_CALL\_OUT\_FR

#### Crossings:

\*

Red stars mark crossings of national / international waters

# NAVIGATION FOLLOWED BY **M/Y GREAT YACHT** (IMO **1234567**, MMSI **444 444 444**) Between 10/08/2020 09:00 and 14/08/2020 18:00

from Port Vauban (depart) to Port de Cannes I (Vieux-port) to Var Saint-Tropez anchorages to Saint-Tropez to Calvi to Ajaccio anchorages to Bonifacio to Cannigione to Porto Cervo to Bastia commerce to Porto Ferraio to Sanremo to Monaco to Port de Nice to Port Vauban (arrive). (all times CEST)