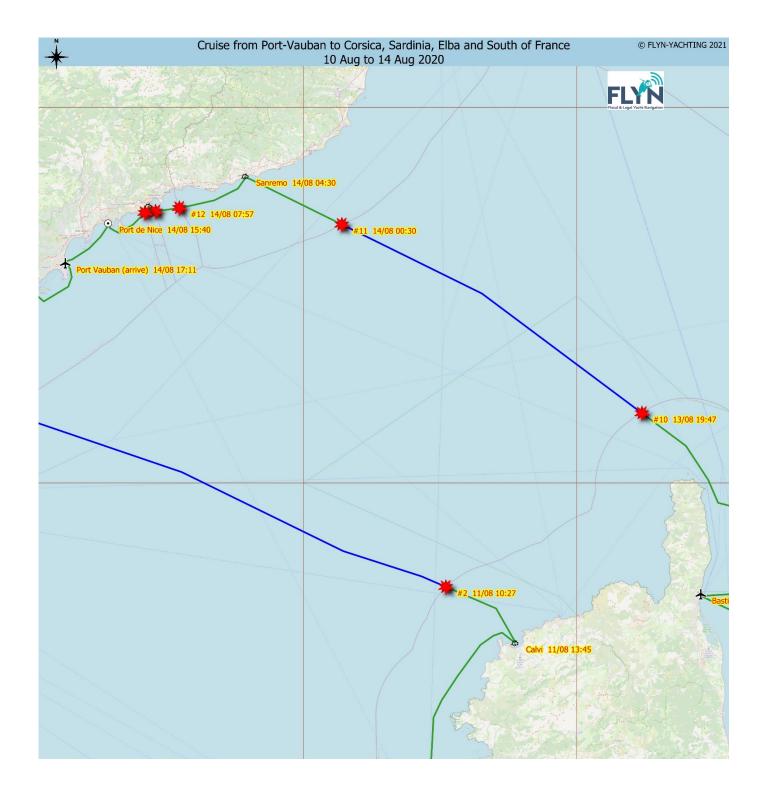

### LIST OF TERRITORIAL WATERS ENTRY POINTS

It was noted the following crossings and entries between different territorial waters boundaries.

#### LIST OF TERRITORIAL WATERS ENTRY POINTS

| Date-time (local)       | From / To                   | Longitude | Latitude  | Entry<br>number | Leg<br>number | time to<br>previous<br>(h) | dist to<br>previous<br>(nm) |
|-------------------------|-----------------------------|-----------|-----------|-----------------|---------------|----------------------------|-----------------------------|
| 10/08/2020 09:00 Depart | t from Port Vauban (départ) |           |           |                 |               | 0.00                       | 0.00                        |
| 11/08/2020 04:16 France | e / International Med       | 6.962490  | 43.181576 | 1               | 1             | 19.28                      | 57.29                       |
| 11/08/2020 10:27 Intern | national Med / France       | 8.521035  | 42.720425 | 2               | 1             | 6.17                       | 73.99                       |
| 12/08/2020 12:09 France | e / Italy                   | 9.248375  | 41.295980 | 3               | 2             | 25.70                      | 152.57                      |
| 12/08/2020 21:32 Italy  | / International Med         | 9.743819  | 41.330079 | 4               | 2             | 9.38                       | 40.30                       |
| 12/08/2020 23:27 Interr | national Med / France       | 9.662748  | 41.610692 | 5               | 2             | 1.91                       | 23.11                       |
| 13/08/2020 10:51 France | e / International Med       | 9.744957  | 42.723395 | 6               | 3             | 11.41                      | 106.85                      |
| 13/08/2020 11:02 Intern | national Med / Italy        | 9.792166  | 42.731545 | 7               | 3             | 0.18                       | 2.14                        |
| 13/08/2020 17:38 Italy  | / France                    | 9.656301  | 42.924284 | 8               | 3             | 6.61                       | 61.40                       |
| 13/08/2020 19:47 France | e / International Med       | 9.238280  | 43.187153 | 9               | 3             | 2.14                       | 25.63                       |
| 14/08/2020 00:30 Intern | national Med / Italy        | 8.140494  | 43.689962 | 10              | 3             | 4.72                       | 56.77                       |
| 14/08/2020 07:57 Italy  | / France                    | 7.546217  | 43.734121 | 11              | 3             | 7.45                       | 29.42                       |
| 14/08/2020 08:16 France | e / Monaco                  | 7.459301  | 43.724697 | 12              | 3             | 0.31                       | 3.81                        |
| 14/08/2020 13:01 Monaco | o / France                  | 7.419988  | 43.721098 | 13              | 3             | 4.75                       | 2.95                        |
| 10/08/2020 09:00 Arriva | al in Port Vauban (arrivée) |           |           |                 |               | 4.98                       | 17.81                       |

### Legend:

All dates and times CEST

Yacht track:

green in FR & MC waters

blue in international or non-FR - MC waters

#### Calls

Call with no commercial exchange with land. Codes: ANCHORAGE\_FR or ANCHORAGE\_OUT\_FR

Call with change in passenger list. Codes: EMB\_DEB\_FR, EMB\_DEB\_OUT\_FR, CRUISE\_START, CRUISE\_END

Call in transit with commercial exchange with land. Codes: TR\_CALL\_FR, TR\_CALL\_OUT\_FR

#### Crossings:

\*

Red stars mark crossings of national / international waters