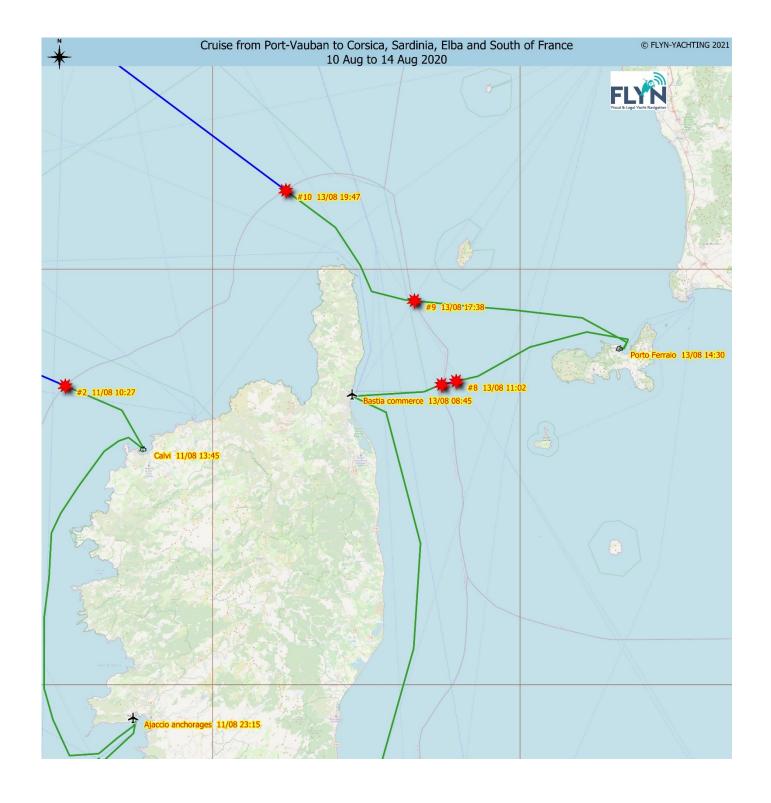

### LIST OF TERRITORIAL WATERS ENTRY POINTS

It was noted the following crossings and entries between different territorial waters boundaries.

#### LIST OF TERRITORIAL WATERS ENTRY POINTS

| Date-time (local)       | From / To                   | Longitude | Latitude  | Entry<br>number | Leg<br>number | time to<br>previous<br>(h) | dist to<br>previous<br>(nm) |
|-------------------------|-----------------------------|-----------|-----------|-----------------|---------------|----------------------------|-----------------------------|
| 10/08/2020 09:00 Depart | t from Port Vauban (départ) |           |           |                 |               | 0.00                       | 0.00                        |
| 11/08/2020 04:16 France | e / International Med       | 6.962490  | 43.181576 | 1               | 1             | 19.28                      | 57.29                       |
| 11/08/2020 10:27 Intern | national Med / France       | 8.521035  | 42.720425 | 2               | 1             | 6.17                       | 73.99                       |
| 12/08/2020 12:09 France | e / Italy                   | 9.248375  | 41.295980 | 3               | 2             | 25.70                      | 152.57                      |
| 12/08/2020 21:32 Italy  | / International Med         | 9.743819  | 41.330079 | 4               | 2             | 9.38                       | 40.30                       |
| 12/08/2020 23:27 Interr | national Med / France       | 9.662748  | 41.610692 | 5               | 2             | 1.91                       | 23.11                       |
| 13/08/2020 10:51 France | e / International Med       | 9.744957  | 42.723395 | 6               | 3             | 11.41                      | 106.85                      |
| 13/08/2020 11:02 Intern | national Med / Italy        | 9.792166  | 42.731545 | 7               | 3             | 0.18                       | 2.14                        |
| 13/08/2020 17:38 Italy  | / France                    | 9.656301  | 42.924284 | 8               | 3             | 6.61                       | 61.40                       |
| 13/08/2020 19:47 France | e / International Med       | 9.238280  | 43.187153 | 9               | 3             | 2.14                       | 25.63                       |
| 14/08/2020 00:30 Intern | national Med / Italy        | 8.140494  | 43.689962 | 10              | 3             | 4.72                       | 56.77                       |
| 14/08/2020 07:57 Italy  | / France                    | 7.546217  | 43.734121 | 11              | 3             | 7.45                       | 29.42                       |
| 14/08/2020 08:16 France | e / Monaco                  | 7.459301  | 43.724697 | 12              | 3             | 0.31                       | 3.81                        |
| 14/08/2020 13:01 Monaco | o / France                  | 7.419988  | 43.721098 | 13              | 3             | 4.75                       | 2.95                        |
| 10/08/2020 09:00 Arriva | al in Port Vauban (arrivée) |           |           |                 |               | 4.98                       | 17.81                       |

### Legend:

All dates and times CEST

Yacht track:

green in FR & MC waters

blue in international or non-FR - MC waters

#### Calls

Call with no commercial exchange with land. Codes: ANCHORAGE\_FR or ANCHORAGE\_OUT\_FR

Call with change in passenger list. Codes: EMB\_DEB\_FR, EMB\_DEB\_OUT\_FR, CRUISE\_START, CRUISE\_END

Call in transit with commercial exchange with land. Codes: TR\_CALL\_FR, TR\_CALL\_OUT\_FR

#### Crossings:

\*

Red stars mark crossings of national / international waters