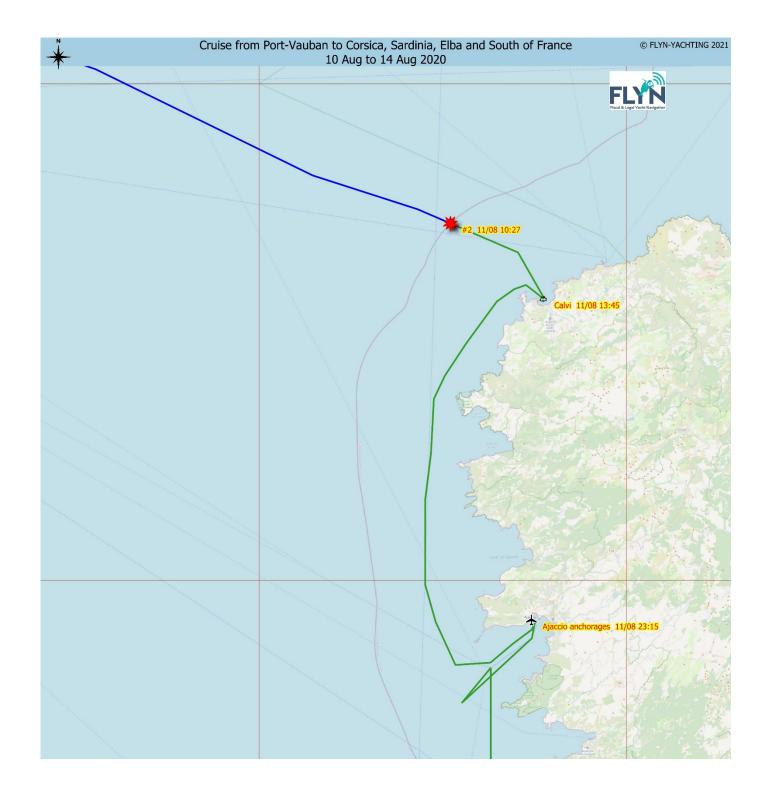

## NAVIGATION FOLLOWED BY M/Y GREAT YACHT (IMO 1234567, MMSI 444 444 444)

Between 10/08/2020 09:00 and 14/08/2020 18:00

South of France, Corsica, Sardinia and back

### Legend:

All dates and times CEST

Yacht track:

green in FR & MC waters

blue in international or non-FR - MC waters

#### Calls

Call with no commercial exchange with land. Codes: ANCHORAGE\_FR or ANCHORAGE\_OUT\_FR

Call with change in passenger list. Codes: EMB\_DEB\_FR, EMB\_DEB\_OUT\_FR, CRUISE\_START, CRUISE\_END

Call in transit with commercial exchange with land. Codes: TR\_CALL\_FR, TR\_CALL\_OUT\_FR

#### Crossings:

\*

Red stars mark crossings of national / international waters

#### CAPTAIN REPORT OF CALLS & PAX MOVEMENTS

| Date-time (local)     | port or location         | call_code        | country | region   |
|-----------------------|--------------------------|------------------|---------|----------|
| 10/08/2020 09:00 Port | : Vauban (depart)        | CRUISE_START     | France  | PACA     |
| 10/08/2020 12:45 Port | de Cannes I (Vieux-port) | TR_CALL_FR       | France  | PACA     |
| 10/08/2020 18:30 Var  | Saint-Tropez anchorages  | TR_CALL_FR       | France  | PACA     |
| 10/08/2020 23:00 Sair | nt-Tropez                | TR_CALL_FR       | France  | PACA     |
| 11/08/2020 13:45 Calv | ⁄i                       | ANCHORAGE_FR     | France  | Corse    |
| 11/08/2020 23:15 Ajac | ccio anchorages          | EMB_DEB_FR       | France  | Corse    |
| 12/08/2020 09:30 Boni | ifacio                   | ANCHORAGE_FR     | France  | Corse    |
| 12/08/2020 14:30 Canr | nigione                  | ANCHORAGE_OUT_FR | Italy   | Sardinia |
| 12/08/2020 18:15 Port | co Cervo                 | TR_CALL_OUT_FR   | Italy   | Sardinia |
| 13/08/2020 08:45 Bast | cia commerce             | EMB_DEB_FR       | France  | Corse    |
| 13/08/2020 14:30 Port | o Ferraio                | ANCHORAGE_OUT_FR | Italy   | Toscane  |
| 14/08/2020 04:30 Sanr | remo                     | ANCHORAGE_OUT_FR | Italy   | Liguria  |
| 14/08/2020 11:00 Mona | aco                      | ANCHORAGE_FR     | Monaco  | Monaco   |
| 14/08/2020 15:40 Port | de Nice                  | TR_CALL_FR       | France  | PACA     |
| 14/08/2020 18:00 Port | : Vauban (arrive)        | CRUISE_END       | France  | PACA     |