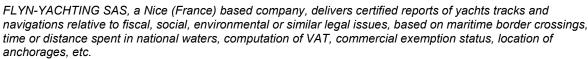

## NAVIGATION FOLLOWED BY M/Y GREAT YACHT (IMO 1234567, MMSI 444 444 444)

Between 10/08/2020 09:00 and 14/08/2020 18:00

South of France, Corsica, Sardinia and back

### **MAPS & POSITIONS**

### Legend:

All dates and times CEST

Yacht track:

green in FR & MC waters

blue in international or non-FR - MC waters

#### Calls

Call with no commercial exchange with land. Codes: ANCHORAGE\_FR or ANCHORAGE\_OUT\_FR

Call with change in passenger list. Codes: EMB\_DEB\_FR, EMB\_DEB\_OUT\_FR, CRUISE\_START, CRUISE\_END

Call in transit with commercial exchange with land. Codes: TR\_CALL\_FR, TR\_CALL\_OUT\_FR

#### Crossings:

\*

Red stars mark crossings of national / international waters

# NAVIGATION FOLLOWED BY **M/Y GREAT YACHT** (IMO **1234567**, MMSI **444 444 444**) Between 10/08/2020 09:00 and 14/08/2020 18:00

from Port Vauban (depart) to Port de Cannes I (Vieux-port) to Var Saint-Tropez anchorages to Saint-Tropez to Calvi to Ajaccio anchorages to Bonifacio to Cannigione to Porto Cervo to Bastia commerce to Porto Ferraio to Sanremo to Monaco to Port de Nice to Port Vauban (arrive). (all times CEST)